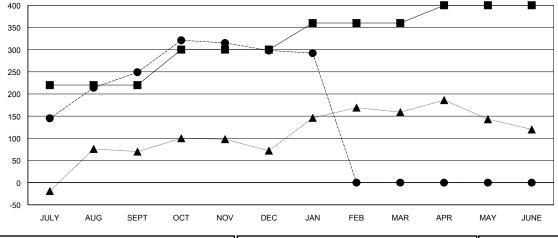

## LOCATION INDIA

**GMT CA** 

| Clubs                 |               |           |               | Members               |                           |                         |                                              |
|-----------------------|---------------|-----------|---------------|-----------------------|---------------------------|-------------------------|----------------------------------------------|
| RESULTS FOR 2017-2018 |               |           |               | RESULTS FOR 2017-2018 |                           |                         |                                              |
| QUARTER               | NEW CLUB GOAL | NEW CLUBS | DROPPED CLUBS | QUARTER               | MEMBER GROWTH NET<br>GOAL | MEMBER GROWTH<br>ACTUAL | DROPPED MEMBERS ACTUAL (including transfers) |
| JULY/AUG/SEPT         | 10            | 8         | 0             | JULY/AUG/SEPT         | 220                       | 353                     | 68                                           |
| OCT/NOV/DEC           | 4             | 0         | 1             | OCT/NOV/DEC           | 80                        | 101                     | 47                                           |
| JAN/FEB/MAR           | 4             | 0         | 0             | JAN/FEB/MAR           | 60                        | 30                      | 28                                           |
| APR/MAY/JUNE          | 2             | 0         | 0             | APR/MAY/JUNE          | 40                        | 0                       | 0                                            |

### GOALS AND ACTUAL NEW CLUBS CUMULATIVE

| ■- | MEMBER GROWTH NET GOAL |
|----|------------------------|
| •- | MEMBER GROWTH ACTUAL   |

| DROPPED CLUBS: 1 |   |  |  |
|------------------|---|--|--|
| DROPPED MEMBERS  |   |  |  |
| DECEASED         | 7 |  |  |
| CLUB CANCELLED   | 0 |  |  |
| OTHER 13         | 5 |  |  |