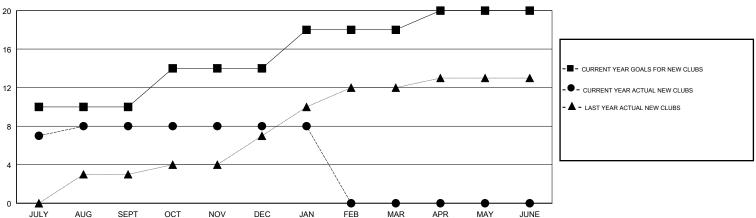

## LOCATION INDIA

**GMT CA** 

| Clubs                 |               |           |               | Members               |                           |                         |                                              |
|-----------------------|---------------|-----------|---------------|-----------------------|---------------------------|-------------------------|----------------------------------------------|
| RESULTS FOR 2017-2018 |               |           |               | RESULTS FOR 2017-2018 |                           |                         |                                              |
| QUARTER               | NEW CLUB GOAL | NEW CLUBS | DROPPED CLUBS | QUARTER               | MEMBER GROWTH NET<br>GOAL | MEMBER GROWTH<br>ACTUAL | DROPPED MEMBERS ACTUAL (including transfers) |
| JULY/AUG/SEPT         | 10            | 8         | 0             | JULY/AUG/SEPT         | 220                       | 353                     | 68                                           |
| OCT/NOV/DEC           | 4             | 0         | 1             | OCT/NOV/DEC           | 80                        | 101                     | 47                                           |
| JAN/FEB/MAR           | 4             | 0         | 0             | JAN/FEB/MAR           | 60                        | 30                      | 28                                           |
| APR/MAY/JUNE          | 2             | 0         | 0             | APR/MAY/JUNE          | 40                        | 0                       | 0                                            |